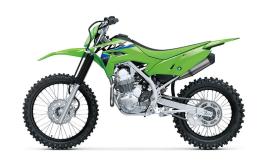

## KLX<sup>®</sup>230R S

## **POWER**

4-stroke, single-cylinder, SOHC, air-cooled **Engine** 

Displacement 233cc

**Bore x Stroke** 67.0 x 66.0mm

Compression

Ratio

DFI® with 32mm Keihin throttle body **Fuel System** 

Ignition TCBI with electronic advance

9.4:1

**Transmission** 6-speed, return shift with wet multi-disc

manual clutch

**Final Drive** Chain **Front Brakes** 

Single 240mm petal disc with a dual-piston

caliper

**Rear Brakes** 

Single 220mm petal disc with single-piston

## **PERFORMANCE**

37mm telescopic fork/8.7 in **Front** Suspension / **Wheel Travel** Uni-Trak® linkage system and single shock Rear Suspension / with adjustable spring preload/8.8 in **Wheel Travel Front Tire** 80/100-21 **Rear Tire** 100/100-18

## **DETAILS**

High-tensile steel, box-section perimeter **Frame Type** 

Rake/Trail 24.6°/3.9 in

80.5 in **Overall Length** 

**Overall Width** 33.3 in

**Overall Height** 46.7 in

Ground 10.6 in Clearance

**Seat Height** 34.4 in

**Estimated Dry** 247.0 lb\*\* / 249.1 lb\*\* 50-State Model

Weight

**Curb Weight** 

262.4 lb\* / 264.5 lb\* 50-State Model

**Fuel Capacity** 2.0 gal

Wheelbase 53.3 in

**Color Choices** Lime Green, Bright White