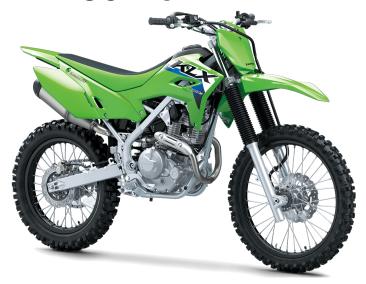

## KLX<sup>®</sup>230R S

## **POWER**

4-stroke, single-cylinder, SOHC, air-cooled **Engine** 

Displacement 233cc

**Bore x Stroke** 67.0 x 66.0mm

Compression

Ratio

DFI® with 32mm Keihin throttle body **Fuel System** 

Ignition TCBI with electronic advance

9.4:1

**Transmission** 6-speed, return shift with wet multi-disc

manual clutch

**Final Drive** Chain **Front Brakes** 

Single 240mm petal disc with a dual-piston

caliper

**Rear Brakes** 

Single 220mm petal disc with single-piston

## **PERFORMANCE**

37mm telescopic fork/8.7 in **Front** Suspension / **Wheel Travel** Uni-Trak® linkage system and single shock Rear Suspension / with adjustable spring preload/8.8 in **Wheel Travel Front Tire** 80/100-21 **Rear Tire** 100/100-18

## **DETAILS**

High-tensile steel, box-section perimeter **Frame Type** 

Rake/Trail 24.6°/3.9 in

80.5 in **Overall Length** 

**Overall Width** 33.3 in

**Overall Height** 46.7 in

Ground 10.6 in Clearance

**Seat Height** 34.4 in

**Estimated Dry** 247.0 lb\*\* / 249.1 lb\*\* 50-State Model

Weight

**Curb Weight** 

262.4 lb\* / 264.5 lb\* 50-State Model

**Fuel Capacity** 2.0 gal

Wheelbase 53.3 in

**Color Choices** Lime Green, Bright White