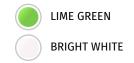

## KLX<sup>®</sup>230R









## **POWER**

4-stroke, single-cylinder, SOHC, air-cooled **Engine** 

Displacement 233cc

**Bore x Stroke** 67.0 x 66.0mm

Compression

Ratio

9.4:1

DFI® with 32mm Keihin throttle body **Fuel System** 

Ignition TCBI with electronic advance

**Transmission** 6-speed, return shift with wet multi-disc

manual clutch

**Final Drive** Chain **Front Brakes** 

Single 240mm petal disc with a dual-piston

caliper

**Rear Brakes** 

**DETAILS** 

Single 220mm petal disc with single-piston

caliper

High-tensile steel, box-section perimeter **Frame Type** 

Rake/Trail 25.4° / 4.2 in

80.5 in **Overall Length** 

**Overall Width** 33.3 in

**Overall Height** 47.2 in

11.4 in Ground Clearance

**Seat Height** 35.6 in

**Estimated Dry** 247.0 lb\*\* / 249.1 lb\*\* 50-State Model

Weight

**Curb