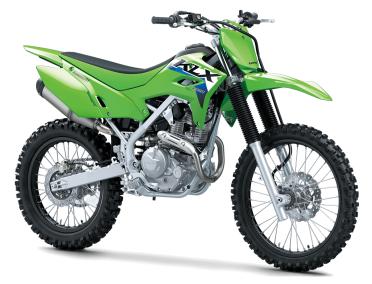

## KLX<sup>®</sup>230R

## **POWER**

4-stroke, single-cylinder, SOHC, air-cooled **Engine** 

Displacement 233cc

**Bore x Stroke** 67.0 x 66.0mm

Compression

Ratio

9.4:1

DFI® with 32mm Keihin throttle body **Fuel System** 

Ignition TCBI with electronic advance

**Transmission** 6-speed, return shift with wet multi-disc

manual clutch

**Final Drive** Chain **Front Brakes** 

Single 240mm petal disc with a dual-piston

caliper

**Rear Brakes** 

**DETAILS** 

Single 220mm petal disc with single-piston

caliper

High-tensile steel, box-section perimeter **Frame Type** 

Rake/Trail 25.4° / 4.2 in

80.5 in **Overall Length** 

**Overall Width** 33.3 in

**Overall Height** 47.2 in

11.4 in Ground Clearance

**Seat Height** 35.6 in

**Estimated Dry** 247.0 lb\*\* / 249.1 lb\*\* 50-State Model

Weight

**Curb Weight** 

262.4 lb\* / 264.5 lb\* 50-State Model

**Fuel Capacity** 2.0 gal

Wheelbase 54.1 in

## **PERFORMANCE**

**Front** Suspension / **Wheel Travel**  37mm telescopic fork/9.8 in

Rear Suspension /

**Wheel Travel** 

Uni-Trak® linkage system and single shock with adjustable spring preload/9.8 in

**Front Tire** 

80/100-21

**Rear Tire** 

100/100-18

Scan with camera to view videos, key features and more.