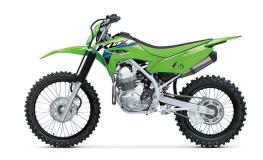

## KLX<sup>®</sup>230R

## **POWER**

4-stroke, single-cylinder, SOHC, air-cooled **Engine** 

Displacement 233cc

**Bore x Stroke** 67.0 x 66.0mm

Compression

Ratio

9.4:1

DFI® with 32mm Keihin throttle body **Fuel System** 

Ignition TCBI with electronic advance

**Transmission** 6-speed, return shift with wet multi-disc

manual clutch

**Final Drive** Chain **Front Brakes** 

Single 240mm petal disc with a dual-piston

caliper

**Rear Brakes** 

**DETAILS** 

Single 220mm petal disc with single-piston

caliper

High-tensile steel, box-section perimeter **Frame Type** 

Rake/Trail 25.4° / 4.2 in

80.5 in **Overall Length** 

**Overall Width** 33.3 in

**Overall Height** 47.2 in

11.4 in Ground Clearance

**Seat Height** 35.6 in

**Estimated Dry** 247.0 lb\*\* / 249.1 lb\*\* 50-State Model

Weight

**Curb Weight** 

262.4 lb\* / 264.5 lb\* 50-State Model

**Fuel Capacity** 2.0 gal

Wheelbase 54.1 in

## **PERFORMANCE**

**Front** Suspension / **Wheel Travel**  37mm telescopic fork/9.8 in

Rear Suspension /

**Wheel Travel** 

Uni-Trak® linkage system and single shock with adjustable spring preload/9.8 in

**Front Tire** 

80/100-21

**Rear Tire** 

100/100-18

Scan with camera to view videos, key features and more.