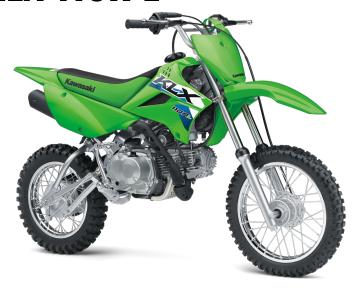

## KLX®110R L

3.00 x 12

## **POWER**

Engine 4-stroke, single-cylinder, SOHC, air-cooled

Displacement 112cc

Bore x Stroke 53.0 x 50.6mm

Compression

Ratio

9.5:1

Fuel System Keihin PB18 carburetor and screw type

throttle limiter on grip housing

Ignition DC-CDI

**Transmission** 4-speed, return shift, wet multi-disc manual

clutch

Final Drive Chain

Rear Brakes

**Front Brakes** 

**Rear Tire** 

90mm mechanical drum, cable actuated

110mm mechanical drum, rod actuated

## **DETAILS**

Frame Type Backbone frame, high-tensile steel

Rake/Trail 24.2°/1.9 in

Overall Length 61.4 in

Overall Width 25.6 in

Overall Height 39.0 in

Ground 10.4 in Clearance

Seat Height 28.7 in

Estimated Dry 158.7 lb\*\*

Weight

Curb Weight 167.5 lb\*

Fuel Capacity 1.0 gal

Wheelbase 42.3 in

**Color Choices** Lime Green, Bright White

**Warranty** 6 Month Limited Warranty

## **PERFORMANCE**

Front
Suspension /
Wheel Travel

Rear
Suspension /
Wheel Travel

Swingarm with single hydraulic shock/5.2 in
Wheel Travel

Front Tire 2.50 x 14