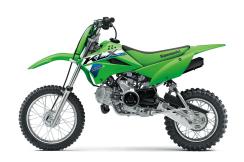

## KLX®110R L

3.00 x 12

## **POWER**

Engine 4-stroke, single-cylinder, SOHC, air-cooled

Displacement 112cc

Bore x Stroke 53.0 x 50.6mm

Compression

Ratio

9.5:1

Fuel System Keihin PB18 carburetor and screw type

throttle limiter on grip housing

Ignition DC-CDI

**Transmission** 4-speed, return shift, wet multi-disc manual

clutch

Final Drive Chain

Rear Brakes

**Front Brakes** 

**Rear Tire** 

90mm mechanical drum, cable actuated

110mm mechanical drum, rod actuated

## **DETAILS**

Frame Type Backbone frame, high-tensile steel

Rake/Trail 24.2°/1.9 in

Overall Length 61.4 in

Overall Width 25.6 in

Overall Height 39.0 in

Ground 10.4 in Clearance

Seat Height 28.7 in

Estimated Dry 158.7 lb\*\*

Weight

Curb Weight 167.5 lb\*

Fuel Capacity 1.0 gal

Wheelbase 42.3 in

**Color Choices** Lime Green, Bright White

**Warranty** 6 Month Limited Warranty

## **PERFORMANCE**

Front
Suspension /
Wheel Travel

Rear
Suspension /
Wheel Travel

Swingarm with single hydraulic shock/5.2 in
Wheel Travel

Front Tire 2.50 x 14