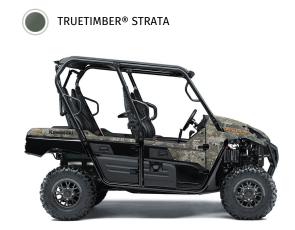

gauge, clock, hour meter, odometer, dual trip meter and parking-brake indicator, R/N/P/4WD, water temp and

low-oil-pressure indicators

Wheel Type Alloy

Additional Features Roof

Color Choices TRUETIMBER® STRATA