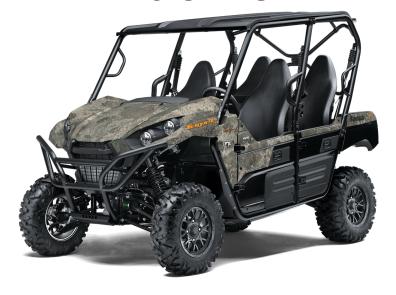

## TERYX4™ S CAMO

| D | n | ١ | M | Е | D |
|---|---|---|---|---|---|
| Г |   | N | N | г | π |

Engine 4-stroke, SOHC, 4-valve V-twin, liquid-cooled

Displacement 783cc

Maximum Torque 47.0 lb-ft @ 5,500 rpm

## **DETAILS**

Frame Steel Tube Double-X Reinforcement

Overall Length 125.4 in
Overall Width 62.6 in

Overall Height 80.5 in

**Curb Weight** 1,638.3 lb\* / 1,640.5 lb\* CA Model

Wheelbase 88.2 in

Instruments Multi-function digital meter with speedometer, fuel

gauge, clock, hour meter, odometer, dual trip meter and parking-brake indicator, R/N/P/4WD, water temp and

low-oil-pressure indicators

Wheel Type Alloy

Additional Features Roof

Color Choices TRUETIMBER® STRATA