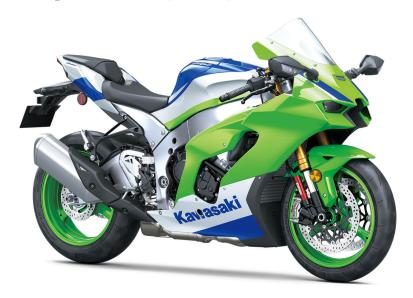

Curb Weight 456.4 lb\*

Fuel Capacity 4.5 gal

Wheelbase 57.1 in

Special Features 4.3" Full-Color TFT Instrumentation, Smartphone

Connectivity via RIDEOLOGY THE APP

Color Choices Lime Green/Pearl Crystal White/Blue