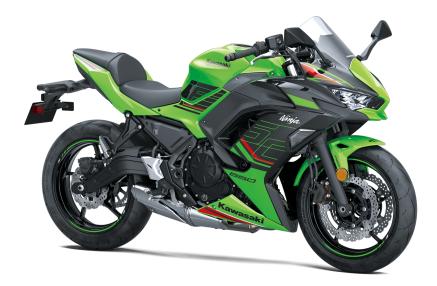

## NINJA® 650 KRT EDITION ABS

|   | _ |     |   |   |   |
|---|---|-----|---|---|---|
| v |   | W   | M | L | v |
|   |   | II. | м |   | П |

**Engine** 4-stroke, Parallel Twin, DOHC, 8-valve, liquid

cooled

**Curb Weight** 423.4 lb\*

**Fuel Capacity** 4.0 gal

Wheelbase 55.5 in

**Color Choices** Lime Green/Ebony

Warranty 12 Month Limited Warranty