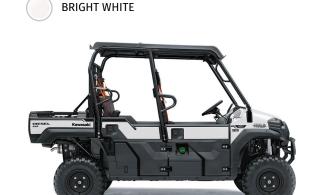

**Wheel Type** 

**Additional Features** Roof, Horn, Universal Key, High Visibility Orange Seatbelts

**Color Choices Bright White** 

Kawasaki STRONG 3-Year Limited Warranty Warranty