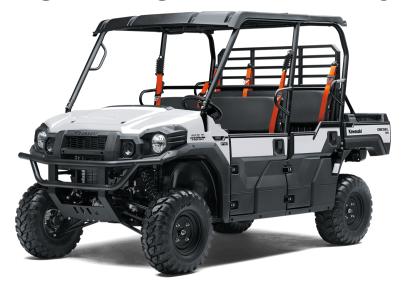

# **MULE PRO-DXT™ FE DIESEL EPS**

### **DETAILS**

**Overall Length** 133.3 in

**Overall Width** 64.0 in

**Overall Height** 79.5 in

**Curb Weight** 1,971.3 lb\*

Wheelbase 92.3 in

Instruments Multi-function display includes digital speedometer, fuel gauge, odometer, hour meter, clock, dual trip meters,

**Wheel Type** 

**Additional Features** Roof, Horn, Universal Key, High Visibility Orange Seatbelts

**Color Choices Bright White** 

Kawasaki STRONG 3-Year Limited Warranty Warranty