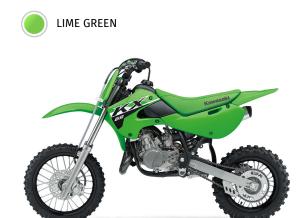

80/100-12

caliper

caliper

|   | <b>~</b> |   | FR |
|---|----------|---|----|
| u |          |   | LU |
|   |          | - | -  |
|   |          |   |    |

Engine 2-stroke single, liquid-cooled

**Displacement** 64cc

Bore x Stroke 44.5 x 41.6mm

Compression

Ratio

8.4:1

Fuel System 24mm Mikuni carburetor

**Ignition** CDI with Digital Advance

**Transmission** 6-speed, return shift, with wet multi-disc

manual clutch

Final Drive Chain

## DETAILS

**Rear Tire** 

**Front Brakes** 

**Rear Brakes** 

Frame Type High-tensile steel semi-double cradle

Single 180mm disc with single-piston

Single 180mm disc with single-piston

Rake/Trail 27°/2.4 in

Overall Length 62.6 in

Overall Width 29.9 in

Overall Height 37.6 in

**Ground Clearance** 

12.0 in

Seat Height 29.9 in

Curb Weight