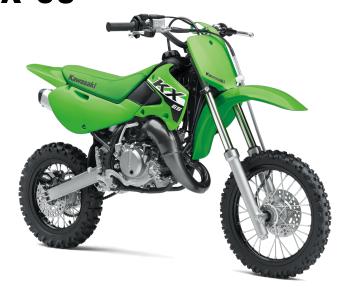

80/100-12

caliper

caliper

|   | <b>~</b> |   | FR |
|---|----------|---|----|
| u |          |   | LU |
|   |          | - | -  |
|   |          |   |    |

Engine 2-stroke single, liquid-cooled

**Displacement** 64cc

Bore x Stroke 44.5 x 41.6mm

Compression

Ratio

8.4:1

Fuel System 24mm Mikuni carburetor

**Ignition** CDI with Digital Advance

**Transmission** 6-speed, return shift, with wet multi-disc

manual clutch

Final Drive Chain

## DETAILS

**Rear Tire** 

**Front Brakes** 

**Rear Brakes** 

Frame Type High-tensile steel semi-double cradle

Single 180mm disc with single-piston

Single 180mm disc with single-piston

Rake/Trail 27°/2.4 in

Overall Length 62.6 in

Overall Width 29.9 in

Overall Height 37.6 in

**Ground Clearance** 

12.0 in

Seat Height 29.9 in

Curb Weight 132.2 lb\*

Fuel Capacity 1.0 gal

Wheelbase 44.1 in

Color Choices Lime Green

**Warranty** Not Available

## **PERFORMANCE**

Front
Suspension /
Wheel Travel

33mm leading axle telescopic fork with 4way rebound damping/8.3 in

Rear Suspension / Wheel Travel Uni-Trak® single shock system with stepless 3-turns rebound damping and fully adjustable spring preload/9.4 in

Front Tire

60/100-14