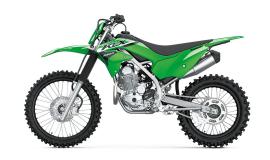

## KLX<sup>®</sup>230R

## **POWER**

**Engine** 4-stroke single, SOHC, air-cooled

**Displacement** 233cc

**Bore x Stroke** 67.0 x 66.0mm

Compression 9.4:1

**Ratio** 

DFI® with 32mm Keihin throttle body **Fuel System** 

Ignition TCBI Electronic Advance

**Transmission** 6-speed, return shift with wet multi-disc

manual clutch

**Final Drive** Chain **Rear Tire** 100/100-18

**Front Brakes** Single 240mm petal disc with a dual-

piston caliper

**Rear Brakes** Single 220mm petal disc with single-

piston caliper

## **PERFORMANCE**

37mm telescopic fork/9.8 in **Front** Suspension / **Wheel Travel** Uni-Trak® linkage system and single shock Rear with adjustable spring preload/9.9 in Suspension / **Wheel Travel** 

## **DETAILS**

High-tensile steel, box-section perimeter **Frame Type** 

Rake/Trail 26.5° / 4.4 in

**Overall Length** 80.5 in

**Overall Width** 33.1 in

**Overall Height** 47.2 in

Clearance

Ground

**Seat Height** 36.4 in

**Curb Weight** 253.6 lb\* / 262.3 lb\* CA Model

11.8 in

**Fuel Capacity** 1.7 gal

Wheelbase 53.5 in

**Color Choices** Lime Green, Battle Gray

Warranty 6 Months

**Front Tire** 

80/100-21