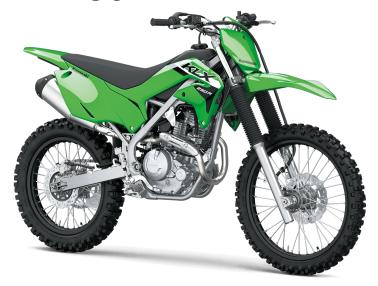

## KLX<sup>®</sup>230R

## **POWER**

**Engine** 4-stroke single, SOHC, air-cooled

**Displacement** 233cc

**Bore x Stroke** 67.0 x 66.0mm

Compression 9.4:1

**Ratio** 

DFI® with 32mm Keihin throttle body **Fuel System** 

Ignition TCBI Electronic Advance

**Transmission** 6-speed, return shift with wet multi-disc

manual clutch

**Final Drive** Chain **Rear Tire** 100/100-18

**Front Brakes** Single 240mm petal disc with a dual-

piston caliper

**Rear Brakes** Single 220mm petal disc with single-

piston caliper

## **PERFORMANCE**

37mm telescopic fork/9.8 in **Front** Suspension / **Wheel Travel** Uni-Trak® linkage system and single shock Rear with adjustable spring preload/9.9 in Suspension / **Wheel Travel** 

## **DETAILS**

High-tensile steel, box-section perimeter **Frame Type** 

Rake/Trail 26.5° / 4.4 in

**Overall Length** 80.5 in

**Overall Width** 33.1 in

**Overall Height** 47.2 in

Clearance

Ground

**Seat Height** 36.4 in

**Curb Weight** 253.6 lb\* / 262.3 lb\* CA Model

11.8 in

**Fuel Capacity** 1.7 gal

Wheelbase 53.5 in

**Color Choices** Lime Green, Battle Gray

Warranty 6 Months

**Front Tire** 

80/100-21