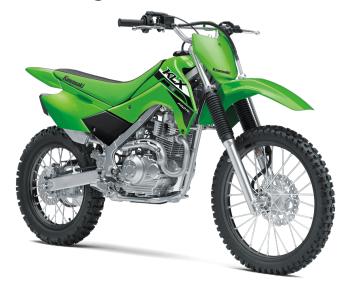

## KLX®140R L

## **POWER**

**Engine** 4-stroke single, SOHC, air-cooled

Displacement 144cc

Bore x Stroke 58.0 x 54.4mm

Compression

Ratio

atio

**Fuel System** 20mm Keihin carburetor

9.5:1

**Ignition** Digital DC-CDI

**Transmission** 5-speed, return shift, with wet multi-disc

manual clutch

Final Drive Chain

**Rear Tire** 90/100-16

Front Brakes Single 220mm petal disc with a dual-

piston caliper

**Rear Brakes** Single 186mm petal disc with single-

piston caliper

## **PERFORMANCE**

Front 33mm telescopic fork/7.1 in Suspension /

Rear Suspension / Wheel Travel

**Wheel Travel** 

Uni-Trak® linkage system and single shock with piggyback reservoir, fully adjustable preload and 22-way rebound damping/7.1

ın

Front Tire 70/100-19

## **DETAILS**

Frame Type High-tensile steel, box-section perimeter

Rake/Trail 27°/3.8 in

Overall Length 74.6 in

Overall Width 31.1 in

Overall Height 42.3 in

Clearance

Ground

Seat Height 31.5 in

Curb Weight 209.4 lb\*

Fuel Capacity 1.5 gal

Wheelbase 50.6 in

**Color Choices** Lime Green, Battle Gray

10.0 in

**Warranty** 6 Months