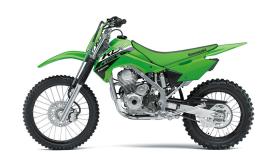

## KLX®140R L

## **POWER**

**Engine** 4-stroke single, SOHC, air-cooled

Displacement 144cc

Bore x Stroke 58.0 x 54.4mm

Compression

Ratio

atio

**Fuel System** 20mm Keihin carburetor

9.5:1

**Ignition** Digital DC-CDI

**Transmission** 5-speed, return shift, with wet multi-disc

manual clutch

Final Drive Chain

**Rear Tire** 90/100-16

Front Brakes Single 220mm petal disc with a dual-

piston caliper

**Rear Brakes** Single 186mm petal disc with single-

piston caliper

## **PERFORMANCE**

Front 33mm telescopic fork/7.1 in Suspension /

Rear Suspension / Wheel Travel

**Wheel Travel** 

Uni-Trak® linkage system and single shock with piggyback reservoir, fully adjustable preload and 22-way rebound damping/7.1

ın

Front Tire 70/100-19

## **DETAILS**

Frame Type High-tensile steel, box-section perimeter

Rake/Trail 27°/3.8 in

Overall Length 74.6 in

Overall Width 31.1 in

Overall Height 42.3 in

Clearance

Ground

Seat Height 31.5 in

Curb Weight 209.4 lb\*

Fuel Capacity 1.5 gal

Wheelbase 50.6 in

**Color Choices** Lime Green, Battle Gray

10.0 in

**Warranty** 6 Months