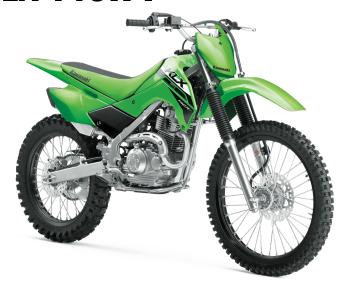

## KLX®140R F

4.10 x 18

piston caliper

piston caliper

## Rear Brakes

**DETAILS** 

**Front Brakes** 

**Rear Tire** 

Frame Type High-tensile steel, box-section perimeter

Single 220mm petal disc with a dual-

Single 186mm petal disc with single-

Rake/Trail 27°/4.6 in

Overall Length 78.9 in

Overall Width 31.1 in

Overall Height 44.7 in

Clearance

Ground

Seat Height 33.9 in

Curb Weight 218.2 lb\*

Fuel Capacity 1.5 gal

Wheelbase 52.4 in

**Color Choices** Lime Green, Battle Gray

12.4 in

**Warranty** 6 Months

**Front Tire** 2.75 x 21