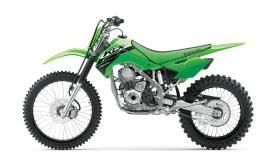

## KLX®140R F

4.10 x 18

piston caliper

piston caliper

## Rear Brakes

**DETAILS** 

**Front Brakes** 

**Rear Tire** 

Frame Type High-tensile steel, box-section perimeter

Single 220mm petal disc with a dual-

Single 186mm petal disc with single-

Rake/Trail 27°/4.6 in

Overall Length 78.9 in

Overall Width 31.1 in

Overall Height 44.7 in

Clearance

Ground

Seat Height 33.9 in

Curb Weight 218.2 lb\*

Fuel Capacity 1.5 gal

Wheelbase 52.4 in

**Color Choices** Lime Green, Battle Gray

12.4 in

**Warranty** 6 Months

**Front Tire** 2.75 x 21