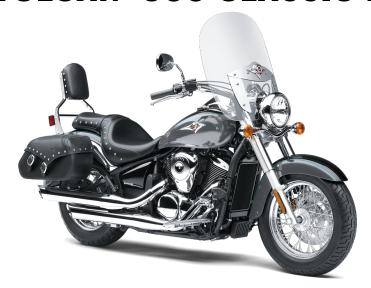

## **VULCAN® 900 CLASSIC LT**

## **DETAILS**

| Frame Type Se | emi-double cradle, | high-tensile steel |
|---------------|--------------------|--------------------|
|---------------|--------------------|--------------------|

Rake/Trail 32° / 6.3 in

**Overall Length** 97.0 in

**Overall Width** 39.6 in

**Overall Height** 58.3 in

Ground 5.3 in Clearance

**Seat Height** 26.8 in

**Curb Weight** 657.1 lb\*

**Fuel Capacity** 5.3 gal

Wheelbase 64.8 in

**Color Choices** Metallic Graphite Gray/Metallic Carbon

Gray

24 Month Limited Warranty Warranty