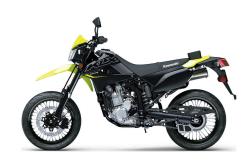

## KLX®300SM

130/70-17

piston caliper

piston caliper

Single 300mm petal disc with a dual-

Single 240mm petal disc with single-

## **DETAILS**

**Rear Tire** 

**Front Brakes** 

**Rear Brakes** 

Semi Double Cradle **Frame Type** 

25.0°/2.8 in Rake/Trail

86.4 in **Overall Length** 

**Overall Width** 31.1 in

**Overall Height** 45.1 in

Ground Clearance 9.3 in

**Seat Height** 33.9 in

**Curb Weight** 304.3 lb\*

**Fuel Capacity** 2.0 gal

Wheelbase 56.5 in

**Color Choices** Lime Green/Ebony, Ebony

12 Months Warranty

**Front Tire** 110/70-17