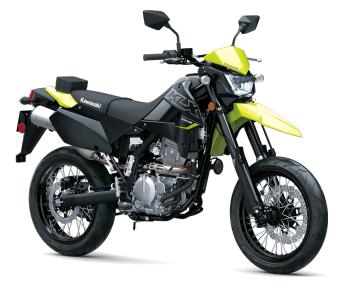

## KLX®300SM

130/70-17

piston caliper

piston caliper

Single 300mm petal disc with a dual-

Single 240mm petal disc with single-

## **DETAILS**

**Rear Tire** 

**Front Brakes** 

**Rear Brakes** 

Semi Double Cradle **Frame Type** 

25.0°/2.8 in Rake/Trail

86.4 in **Overall Length** 

**Overall Width** 31.1 in

**Overall Height** 45.1 in

Ground Clearance 9.3 in

**Seat Height** 33.9 in

**Curb Weight** 304.3 lb\*

**Fuel Capacity** 2.0 gal

Wheelbase 56.5 in

**Color Choices** Lime Green/Ebony, Ebony

12 Months Warranty

**Front Tire** 110/70-17