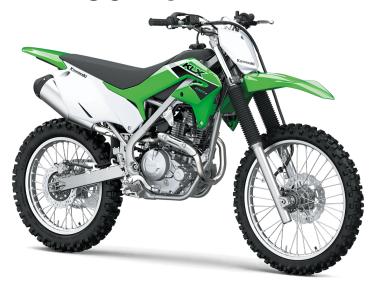

## KLX<sup>®</sup>230R S

100/100-18

caliper

| D | N | V | M | C | D |
|---|---|---|---|---|---|
| Г | U | ľ | V | C | П |

**Engine** 4-stroke single, SOHC, air-cooled

**Displacement** 233cc

67.0 x 66.0mm **Bore x Stroke** 

Compression

Ratio

9.4:1

DFI® with 32mm Keihin throttle body **Fuel System** 

**TCBI Electronic Advance** Ignition

**Transmission** 6-speed, return shift with wet multi-disc

manual clutch

**Final Drive** Chain

## Single 220mm petal disc with single-piston caliper

## **DETAILS**

**Rear Tire** 

**Front Brakes** 

**Rear Brakes** 

High-tensile steel, box-section perimeter **Frame Type** 

Single 240mm petal disc with a dual-piston

Rake/Trail 25.7° / 4.3 in

**Overall Length** 80.1 in

**Overall Width** 33.1 in

**Overall Height** 46.3 in

Ground 10.8 in

Clearance

**Seat Height** 35.4 in

**Curb Weight** 262.3 lb.\*

**Fuel Capacity** 1.7 gal

Wheelbase 53.1 in

**Color Choices** Lime Green

Warranty 6 Months

## **PERFORMANCE**

**Front** 37mm telescopic fork/8.7 in Suspension / **Wheel Travel** Uni-Trak® linkage system and single shock with adjustable spring preload/8.8 in Suspension / **Wheel Travel** 

**Front Tire** 80/100-21