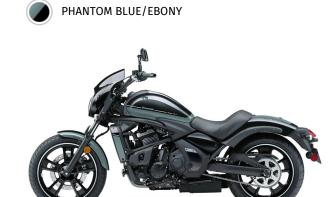

Curb Weight 502.7 lb\*

Fuel Capacity 3.7 gal

Wheelbase 62.0 in

**Color Choices** Phantom Blue/ Ebony

**Warranty** 12 Month Limited Warranty