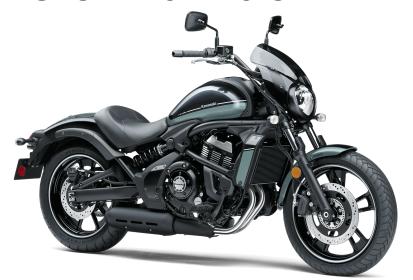

## **VULCAN® S ABS CAFE**

| D | N | V | V | С | D |
|---|---|---|---|---|---|
| r |   | V | v |   | ĸ |

Engine 4-stroke, 2-cylinder, DOHC, liquid-cooled

**Displacement** 649cc

Bore x Stroke 83.0 x 60.0mm

10.8:1