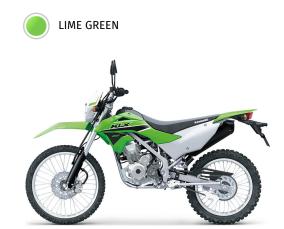

Curb Weight 118 kg

**Fuel Capacity** 6.9 L

Wheelbase 1,345 mm

**Color Choices** Lime Green