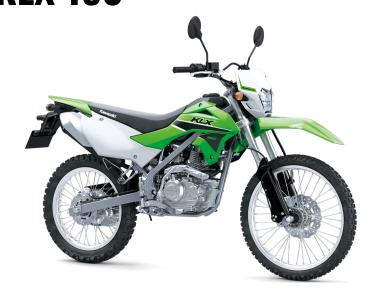

## NEW 2024 **KLX**®150

Curb Weight 118 kg

**Fuel Capacity** 6.9 L

Wheelbase 1,345 mm

**Color Choices** Lime Green