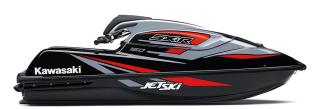

## JET SKI® SX-R™ 160

| D | N | V | M | E | D |
|---|---|---|---|---|---|
|   | u | м |   |   | П |

**Engine** 4-stroke, DOHC, four valves per cylinder,

4-cylinder inline

**Displacement** 1,498cc

**Bore x Stroke** 83.0 x 69.2mm

## **DETAILS**

**Overall Length** 104.5 in

**Overall Width** 30.1 in

**Overall Height** 33.1 in

**Curb Weight** 551.3 lb\*

Seating **Capacity** 

**Color Choices** Ebony/Ice Gray

Warranty 12 Month Limited Warranty