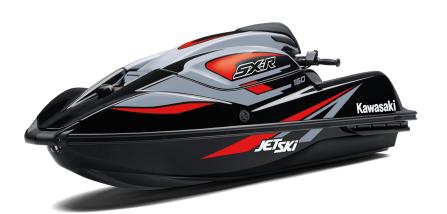

## JET SKI® SX-R™ 160

| D | N | V | M | E | D |
|---|---|---|---|---|---|
|   | u | м |   |   | П |

**Engine** 4-stroke, DOHC, four valves per cylinder,

4-cylinder inline

**Displacement** 1,498cc

**Bore x Stroke** 83.0 x 69.2mm

## **DETAILS**

**Overall Length** 104.5 in

**Overall Width** 30.1 in

**Overall Height** 33.1 in

**Curb Weight** 551.3 lb\*

Seating **Capacity** 

**Color Choices** Ebony/Ice Gray

Warranty 12 Month Limited Warranty