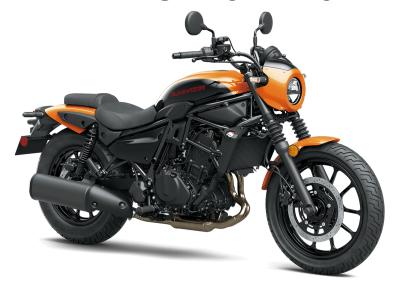

## **ELIMINATOR® SE ABS**

## **POWER**

Engine 4-stroke, 2-cylinder, DOHC, liquid-cooled

Displacement 451cc

Bore x Stroke 70.0 x 58.6mm

Compression 11.3:1

Katio

Maximum 31.7 lb-ft Torque

Fuel System DFI 32mm Throttle Bodies

**Ignition** TCBI w/ Digital Advance

**Transmission** 6-speed, return shift

Final Drive Sealed chain

## **PERFORMANCE**

Front 41mm telescopic fork/4.7 in Suspension / Wheel Travel

Rear Suspension / Wheel Travel Twin shocks/3.1 in

Front Tire 130

130/70-18

**Rear Tire** 150/80-16

Front Brakes Single 310mm disc with twin-piston caliper, and ABS

**Rear Brakes** Single 220mm disc with single-piston caliper,

and ABS

## **DETAILS**

Frame Type Trellis, high-tensile steel

Rake/Trail 30°/4.8 in

Overall Length 88.6 in

Overall Width 30.9 in

Overall Height 43.3 in

Ground 5.9 in Clearance

Seat Height 28.9 in

Curb Weight 390.3 lb\*

Fuel Capacity 3.4 gal

Wheelbase 59.8 in

Special Smartphone connectivity, RIDEOLOGY THE Features APP

**Color Choices** Candy Steel Furnace Orange/Ebony

Warranty 12 Month Limited Warranty